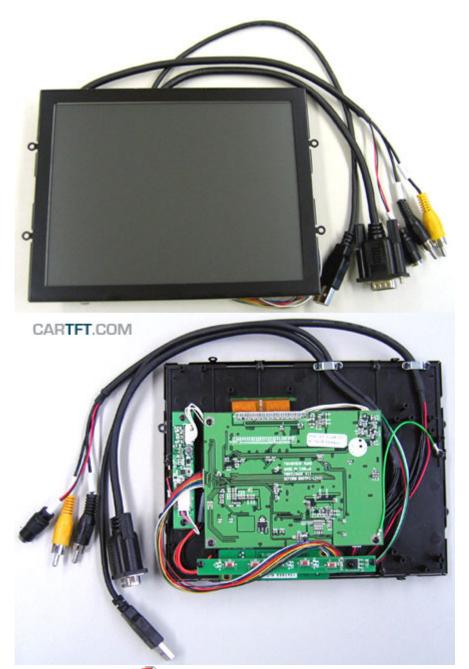

With the new Open-Frame TFT display-series from CarTFT you get back control: The ruggedized metal frame enables you a stable installation. The single modules (Mainboard, Touchscreen controller, Power inverter and button-frame) can be screwed off from the rear side and beeing positionated elsewhere. This way you can install the connector cables more easier and the display thickness shrinks also.

**Note**: This Open-Frame TFT display is an offer primarily meant for business and project customers. End consumers should only handle with unprotected electronic parts with appropriate experience.

| 8.0" digital                                           |
|--------------------------------------------------------|
|                                                        |
| 4:3 wide TFT screen                                    |
| 2400x600= 1,440,000 dots                               |
| 800x600                                                |
| 640x480-1920x1080                                      |
| RGB stripe                                             |
| 600 nits                                               |
| 500:1                                                  |
| 30°C to 85°C                                           |
| DC 9-30V                                               |
| max. 10W                                               |
| 2x Video inputs (PAL/NTSC)                             |
| 1x VGA input                                           |
| 185.6 x 143.6 x 27 mm                                  |
| Display : 162 x 121.5 mm                               |
| 1.0Vp-p, composite video                               |
| Full function OSD control (englisch)                   |
| Auto Power On/Off                                      |
| LED backlight                                          |
| Autodimmer                                             |
| 8.0" VGA Open-Frame Touchscreen TFT with Video-support |
| Power Adapter f. EU 230V                               |
| Cigarette Lighter Adapter                              |
| Touchscreen Driver-CD                                  |
| - Manual                                               |
|                                                        |